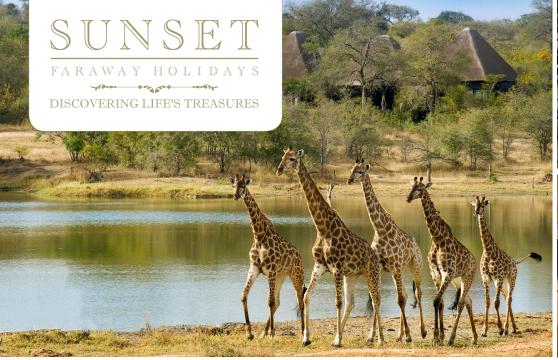

# AFFORDABLE LUXURY SOUTH AFRICA & MAURITIUS 12 days / 11 nights

4 nights Full Board 5\* Lodge - Chitwa Chitwa & 7 nights Half Board Westin Turtle Bay Resort & Spa, Mauritius fr. £3199pp